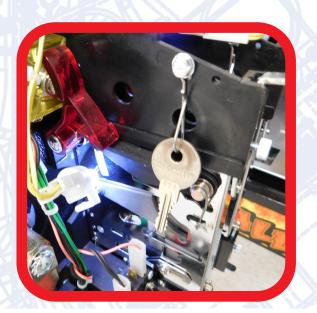

# Quick Start Guide

Key for Backbox Lock is hanging inside coin door.

Use buttons inside coin door to access & navigate Test Menu.

**CONNECTING TO THE JERSEY JACK PINBALL APP** After starting a new game & before you launch your first ball,