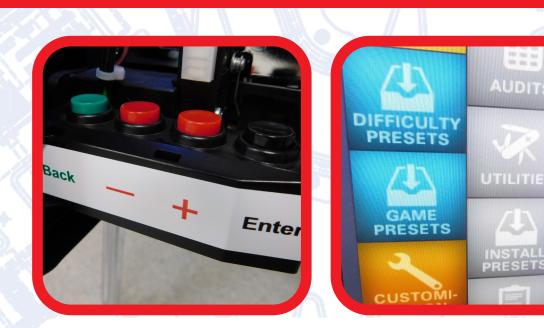

# Quick Start Guide

Key for Backbox Lock is hanging inside coin door.

Use buttons inside coin door to access & navigate Test Menu.

**CONNECTING TO THE JERSEY JACK PINBALL APP** After starting a new game & before you launch your first ball,

#### **Game Operators can quickly** switch the default Home settings:

Enter Button -> Game Presets -> Install Coin-Op