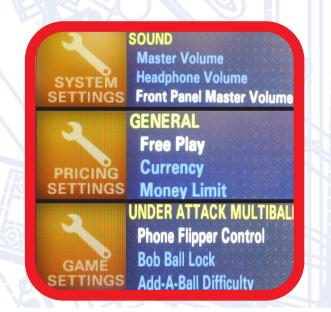

#### **Game Operators can quickly** switch the default Home settings:

Enter Button -> Game Presets -> Install Coin-Op